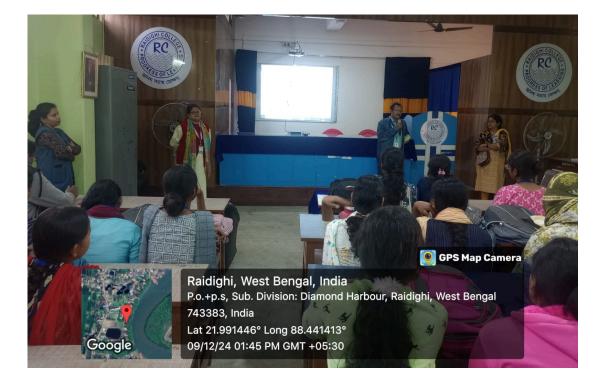

#### **Overview:**

The Internal Complaints Committee (ICC) of Raidighi College successfully organized a seminar on Sexual Harassment at Workplace and Prevention on December 9, 2024. The primary objective of the seminar was to educate students, faculty members, and staff about the Sexual Harassment of Women at Workplace (Prevention, Prohibition and Redressal) Act, 2013, commonly referred to as the POSH Act. This initiative aimed to foster a safe, inclusive, and gender-sensitive work environment by addressing key legal provisions, redressal mechanisms, and preventive measures under the Act.

### Key Highlights:

- Inaugural Session:
  - The seminar commenced with a welcome address by the **Principal of Raidighi College**, emphasizing the importance of **awareness and prevention of workplace harassment**.
  - Members of the Internal Complaints Committee (ICC), faculty members, and a significant number of students attended the session, reflecting active participation and engagement. Almost 50 representatives from students and teachers body, participated in this event.
- Discussion on the POSH Act:
  - The resource persons provided an in-depth overview of the **POSH Act, 2013**, explaining its significance in protecting women in professional and educational spaces.
  - The discussion included the legal framework, definitions of sexual harassment, complaint procedures, and redressal mechanisms under the Act.
  - Case studies and real-life examples were shared to help attendees understand the **practical implications** of workplace harassment and its prevention.
- Interactive Session:
  - The session encouraged an **open discussion**, where participants raised queries about workplace conduct, reporting procedures, and the role of **ICC in handling complaints**.
  - Faculty members and students actively engaged in the discussion, fostering a more informed and supportive environment.