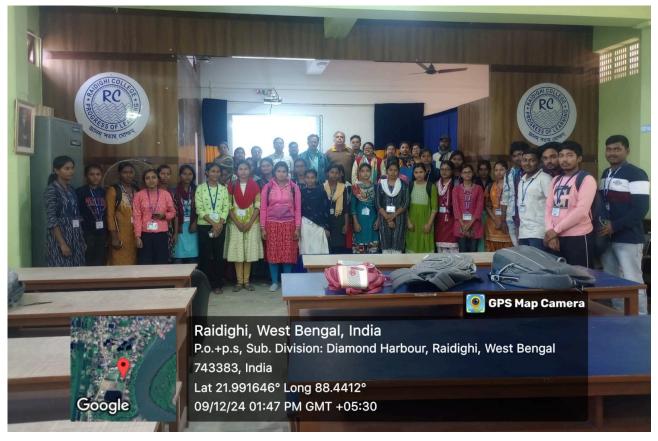

### Key Highlights:

- Inaugural Session:
  - The seminar commenced with a welcome address by the **Principal of Raidighi College**, emphasizing the importance of **awareness and prevention of workplace harassment**.
  - Members of the Internal Complaints Committee (ICC), faculty members, and a significant number of students attended the session, reflecting active participation and engagement. Almost 50 representatives from students and teachers body, participated in this event.
- Discussion on the POSH Act:
  - The resource persons provided an in-depth overview of the **POSH Act, 2013**, explaining its significance in protecting women in professional and educational spaces.
  - The discussion included the legal framework, definitions of sexual harassment, complaint procedures, and redressal mechanisms under the Act.
  - Case studies and real-life examples were shared to help attendees understand the **practical implications** of workplace harassment and its prevention.
- Interactive Session:
  - The session encouraged an **open discussion**, where participants raised queries about workplace conduct, reporting procedures, and the role of **ICC in handling complaints**.
  - Faculty members and students actively engaged in the discussion, fostering a more informed and supportive environment.

#### **Conclusion:**

The seminar on Sexual Harassment at Workplace and Prevention at Raidighi College was a highly informative and thought-provoking initiative, equipping attendees with essential legal knowledge and preventive strategies. The event reinforced the commitment of the Internal Complaints Committee towards ensuring a safe and respectful workplace. The college looks forward to conducting similar awareness programs in the future to strengthen the understanding of gender equality and legal rights among students and faculty.